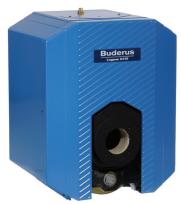

#### **Residential Oil-Fired Boilers**

G115-215-315 **Oil-Fired Boilers** 85,000 - 768,000 BTU/hr

**GB125 Low-NOx Condensing Oil Boiler** 75,000 - 121,000 BTU/hr