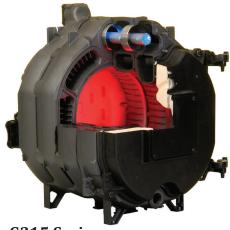

#### Thermostream Commercial Oil, Gas, Dual Fuel Boilers

**G615 Series** 1,951,000 - 3,982,000 BTU/hr

**G515 Series** 818,000 - 1,773,000 BTU/hr

**G315 Series** 350,000 - 768,000 BTU/hr