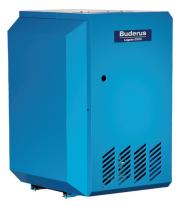

#### Thermostream Commercial Oil, Gas, Dual Fuel Boilers

**G615 Series** 1,951,000 - 3,982,000 BTU/hr

**G515 Series** 818,000 - 1,773,000 BTU/hr

**G315 Series** 350,000 - 768,000 BTU/hr