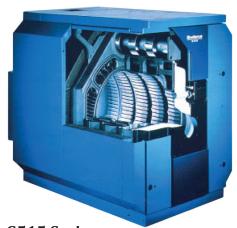

#### Thermostream Commercial Oil, Gas, Dual Fuel Boilers

**G615 Series** 1,951,000 - 3,982,000 BTU/hr

**G515 Series** 818,000 - 1,773,000 BTU/hr

**G315 Series** 350,000 - 768,000 BTU/hr