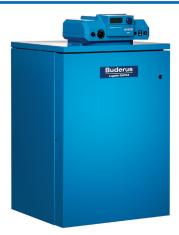

#### **Residential Oil-Fired Boilers**

G115-215-315 **Oil-Fired Boilers** 85,000 - 768,000 BTU/hr

**GB125 Low-NOx Condensing Oil Boiler** 75,000 - 121,000 BTU/hr