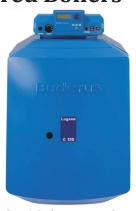

#### **Residential Oil-Fired Boilers**

G115-215-315 **Oil-Fired Boilers** 85,000 - 768,000 BTU/hr

**GB125 Low-NOx Condensing Oil Boiler** 75,000 - 121,000 BTU/hr