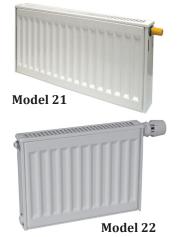

U/hr



**GB162 Wall Mounted Condensing Boiler** 290,000 - 333,000 BTU/hr



G124X - 234X - 334X Gas-Fired Boiler 74,000 - 542,000 BTU/hr



GA124 - 244 Sealed **Combustion Boiler** 70,000 - 212,000 BTU/hr

#### **Residential Oil-Fired Boilers**



G115-215-315 **Oil-Fired Boilers** 85,000 - 768,000 BTU/hr



**GB125 Low-NOx Condensing Oil Boiler** 75,000 - 121,000 BTU/hr

#### **Solar Collectors and Indirect DHW Tanks**



Logasol SKS 4.0 | SKN 3.0 **Solar Flat Plate Collector** 



**Solar DHW** Tanks -S120

- ST150
- ST200
- -SM300
- SM400

BUDERUS HAS PRE-PACKAGED SOLAR SOLUTIONS FOR EVERY SIZE OF HOME.

### **Control Systems**



Logamatic 2107



**Logamatic 4000 Control** 





TR0301 U **Solar Controller** 

#### **Quick Fit Systems** and Mixing Valves



#### **Panel Radiators**