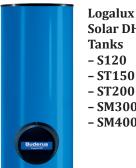

#### **Solar Collectors and Indirect DHW Tanks**

Logasol SKS 4.0 | SKN 3.0 **Solar Flat Plate Collector** 

**Solar DHW** Tanks -S120

- ST150
- ST200
- -SM300
- SM400

BUDERUS HAS PRE-PACKAGED SOLAR SOLUTIONS FOR EVERY SIZE OF HOME.